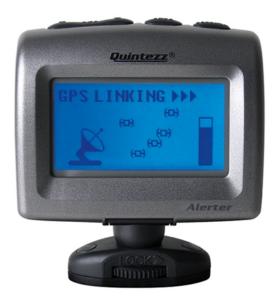

## **GPS WARNING SYSTEM**

- High-quality GPS receiver with 15.000 storage locations
- Warning for dangerous locations (e.g. speed camera) through GPS
- Extra warning in case of overspeed
- Warning distance: 600 and 300 meter
- The locations of many European countries can be downloaded through Internet
- Board computer with following functions:
  - Odometer (distance meter that starts from your own selected moment, e.g. how many kilometres you drive during your holiday)
  - o Trip meter (distance of a ride)
  - o Average speed
  - o Real speed (based on GPS satellites)
  - o Warning speed (warning in case of this speed violation)
  - o Battery voltage
  - o Compass with graphical and text indication
  - o Date and time (very precise, based on GPS satellites)
- Possibility to add locations yourself and to exchange them with others
- Works in all cars thanks to external GPS antenna (no problem with metal fi lm windshield, etc.)