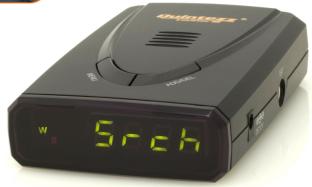

## SAFETY & SPEED GPS WARNING SYSTEM

- 3<sup>rd</sup> generation (SiRF III) GPS receiver with built-in GPS antenna
  > Suitable for all kinds of windshields, including those with metal film
- 20.000 storage locations
- European locations can be downloaded through Internet
- Possibility to add locations yourself
- Warning for dangerous locations (e.g. speed camera) through GPS
- Extra warning in case of overspeed
- Warning distance: 600 and 300 meter
- Built-in speaker with choice of different languages: English, Dutch, French, Spanish,...
- Included:
  - > PC Software (Windows) for location update
  - > USB cable
- LED Compass
- Adjustable volume
- Real speed indication (based on GPS satellites)
- Travel time indication (duration between the time you turn your engine on and off)
- Super slim size and lightweight: 80 gr